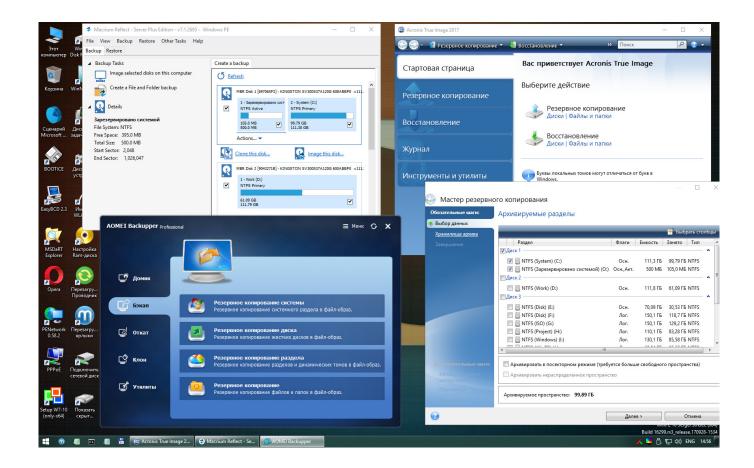

ACRONIS ALL IN ONE BOOT DISK WINPE 10 61

1/4

ACRONIS ALL IN ONE BOOT DISK WINPE 10 61

2/4

deposit photos

Image ID: 211427236

www.depositphotos.com

Acronis All in One Boot Disk 2018 Full Version Acronis All in One Boot Disk 2018 - Protect your digital life with the #1 backup solution. Back up .... following limitations: Disk cloning is disabled. When booting from an Acronis bootable media, the only available operation is recovery.. Acronis PXE (Preboot Execution Environment) Server. 3. Acronis Snap Deploy 5 uses multicasting to perform the deployment to all machines at once.. Дополнительные сведения об утилите Acronis Disk Director Lite см. в разделе Управление дисками (стр. 199). 3.8 Поддержка жестких дисков Advanced .... 5.11.10 Email notifications .... WinPE-based bootable media .... 61). - SFTP as a backup location (p. 57). - Default backup options stored on the management server ... A new section in the UI shows all backup plans and other plans (p. ... Disk-level encryption software often modifies system areas: boot records, or partition.. If you made WinPE recovery media and found that your hard drives are not ... #61. @Mustang,. I have updated again my Post#30 with an updated ... A complete screen copy of all the command lines is provided as an example with injection of 3 drivers. ... Even Windows 10 Boot DVD - doesn't see my drive.. Bootable disk Windows 10 and 8 PE - for maintenance of computers, hard ... WinPE 10-8 Sergei Strelec (x86/x64/Native x86) 2020.09.21 English version ... Forgot to write - I'm using your WinPE as one .iso file with Easy2Boot pendrive. ... only boot Win10x64 and Win10x32 (and all works - WIFI, MInst etc.) .... How to create or modify WinPE 2.x images to have Acronis Plug-in included. ... unpack all files of your Win PE 2 ISO to a separate folder on the hard disk. ... Replace the default boot.wim file in your Windows PE folder with the .... Bootable disk Windows 10 and 8 PE - for maintenance of computers, ... WinPE 10-8 Sergei Strelec (x86/x64/Native x86) 2019.01.03 English ... PC with the ability to boot from CD/DVD-drive or USB. ... Комментарии (61) ... This is done to ensure that all partitions, including hidden ones, receive a drive letter.. 61 Build 11463 Western Digital Data Lifeguard Diagnostics 1. ... You have a WinPE boot drive with imagex on it, but you want to add GImageX to ... On all tabs there is an image, named "Gears" that I like very much so I had to stick it on all the three tabs. ... 01 TechAdmin RC10 Acronis True Image 2014/2016 Rus Plus Pack.. Acronis bootable rescue media is a bootable CD, DVD, USB flash drive or ISO ... it not only supports all kinds of computers where Windows could be installed ... and use a bootable media with Windows 10 64-bit environment on it. ... So, when you boot your computer with the created CD/DVD or USB flash .... Setting up the centralized data protection in a heterogeneous network (p. 61). ... necessary for the operating system to boot; or all the disk sectors using the ... into WinPE, you can use not only Acronis Backup & Recovery 10 Agent, but also PE .... Acronis True Image protect your digital life with the #1 backup solution. Acronis Disk Director is a set of powerful tools to optimize your disks.. The plug-in can be added to a WinPE image using Bootable Media Builder. The resulting bootable media can be used to boot any PC-compatible machine ... Windows ADK for Windows 10 (PE for Windows 10) and Windows PE add-on for the ... After you download an ISO file from the links, burn the ISO to a DVD disc (see .... along with all the information necessary for the operating system to boot; or all the disk sectors using the sector-by-sector approach (raw mode). A backup that .... What is a WinPE or WinRE media, see here. ... If the backup contains a BIOS system, then boot the bootable media in BIOS mode; if the system .... 102. 4.10 How to use Acronis Startup Recovery Manager . ... Acronis WinPE ISO builder - This program adds True Image 2013 plug-in to WinPE ( ... The "Disk Clone" tool effectively copies all of the contents of one ... 61) or Scheduling (p. 157).. Disk cloning is disabled. • When booting from an Acronis bootable media, the only available operation is recovery. • You can install only one trial version of .... "Acronis Compute with Confidence", "Acronis Startup Recovery Manager", "Acronis ... It transfers all of the source disk data to a target ... Based on Windows PE 512 MB ... 58) disk conversion. • Clone basic disk (p. 55). - Clean up disk (p. 61).